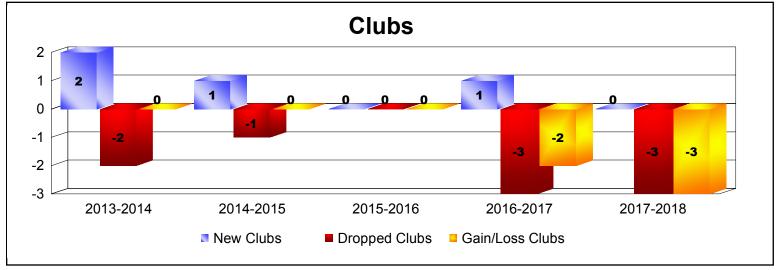

District 107 E

As of June 2018 Cumulative

| Year      | New<br>Clubs | Dropped<br>Clubs | Gain/<br>Loss<br>Clubs | New<br>Members | Charter<br>Members | Reinstate<br>Members | Transfer<br>Members | Total<br>Member<br>Added | Total<br>Members<br>Dropped | Gain/<br>Loss<br>Members |
|-----------|--------------|------------------|------------------------|----------------|--------------------|----------------------|---------------------|--------------------------|-----------------------------|--------------------------|
| 2013-2014 | 2            | -2               | 0                      | 132            | 50                 | 3                    | 21                  | 206                      | -211                        | -5                       |
| 2014-2015 | 1            | -1               | 0                      | 138            | 26                 | 1                    | 2                   | 167                      | -145                        | 22                       |
| 2015-2016 | 0            | 0                | 0                      | 129            | 1                  | 1                    | 4                   | 135                      | -157                        | -22                      |
| 2016-2017 | 1            | -3               | -2                     | 107            | 24                 | 0                    | 8                   | 139                      | -206                        | -67                      |
| 2017-2018 | 0            | -3               | -3                     | 86             | 14                 | 1                    | 15                  | 116                      | -191                        | -75                      |
| Average   | 1            | -2               | -1                     | 118            | 23                 | 1                    | 10                  | 153                      | -182                        | -29                      |