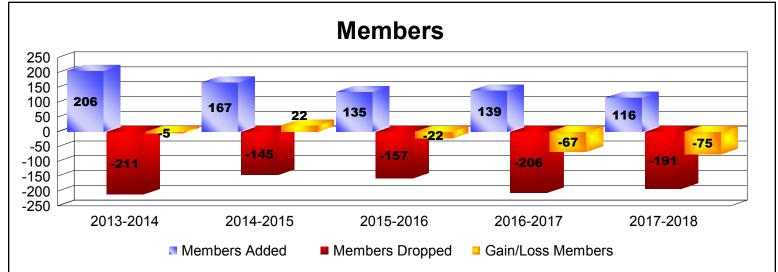

District 107 E

As of June 2018 Cumulative

| Year      | New<br>Clubs | Dropped<br>Clubs | Gain/<br>Loss<br>Clubs | New<br>Members | Charter<br>Members | Reinstate<br>Members | Transfer<br>Members | Total<br>Member<br>Added | Total<br>Members<br>Dropped | Gain/<br>Loss<br>Members |
|-----------|--------------|------------------|------------------------|----------------|--------------------|----------------------|---------------------|--------------------------|-----------------------------|--------------------------|
| 2013-2014 | 2            | -2               | 0                      | 132            | 50                 | 3                    | 21                  | 206                      | -211                        | -5                       |
| 2014-2015 | 1            | -1               | 0                      | 138            | 26                 | 1                    | 2                   | 167                      | -145                        | 22                       |
| 2015-2016 | 0            | 0                | 0                      | 129            | 1                  | 1                    | 4                   | 135                      | -157                        | -22                      |
| 2016-2017 | 1            | -3               | -2                     | 107            | 24                 | 0                    | 8                   | 139                      | -206                        | -67                      |
| 2017-2018 | 0            | -3               | -3                     | 86             | 14                 | 1                    | 15                  | 116                      | -191                        | -75                      |
| Average   | 1            | -2               | -1                     | 118            | 23                 | 1                    | 10                  | 153                      | -182                        | -29                      |